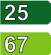

### More energy efficient

Net zero CO<sub>2</sub> emissions

This is how energy efficient the building is.

Less energy efficient

# **Technical Information**

| Main heating fuel:            | Natural Gas                     |
|-------------------------------|---------------------------------|
| Building environment:         | Heating and Natural Ventilation |
| Total useful floor area (m²): | 242                             |
| Building complexity (NOS leve | l): 3                           |
| Building emission rate (kgCO2 | / <b>m²):</b> 25.39             |

### Benchmarks

Buildings similar to this one could have rating as follows:

If newly built

If typical of the existing stock