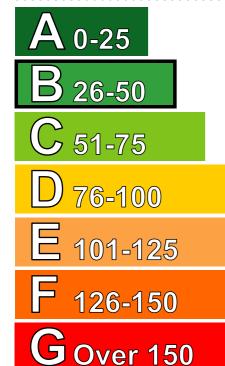

### More energy efficient

Net zero CO<sub>2</sub> emissions

This is how energy efficient the building is.

Less energy efficient

# **Technical Information**

| Main heating fuel:            | Natural Gas                     |
|-------------------------------|---------------------------------|
| Building environment:         | Heating and Natural Ventilation |
| Total useful floor area (m²): | 242                             |
| Building complexity (NOS leve | l): 3                           |
| Building emission rate (kgCO2 | / <b>m²):</b> 25.39             |

### Benchmarks

Buildings similar to this one could have rating as follows:

If newly built

If typical of the existing stock